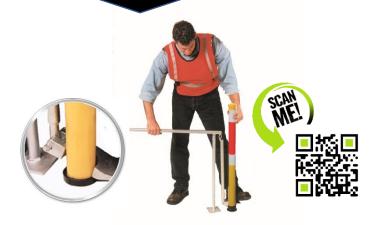

# Buy once - use for a lifetime.

- Reduces installation time and cost
- Items remain perfectly aligned safe & secure
- Protects surrounding foundations from damage
- Impact resistant (tested 10- 110KM/hr)
- MRWA has Ergonomic Tools
- Worksafe Award DOH&S
- Approved nationally
- Innovator of the Year

## **MRWA APPROVED**

Used to secure traffic bollards, grabrails and signposts.

9248 5545 hello@zerocivil.com zerocivil.com