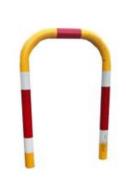

#### 600/900/1200/1500

MRWA Grabrails. Aussie made to MRWA Specs. Quality powder coated designed to last. Secure using ZERO sockets

FROM \$120.00