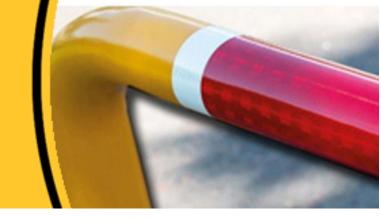

#### FIXED BOLLARD

150 NB/165OD Galv Steel. Aussie made to MRWA Specs. Quality powder coated designed to last. 1250L Cap included

\$250.00