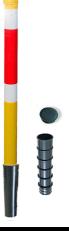

# REMOVABLE TRAFFIC BOLLARD

Ground Socket + Cap plus Removable Traffic Bollard with Taper attached (replacement units available FROM \$150)

\$180.00 (Includes socket)